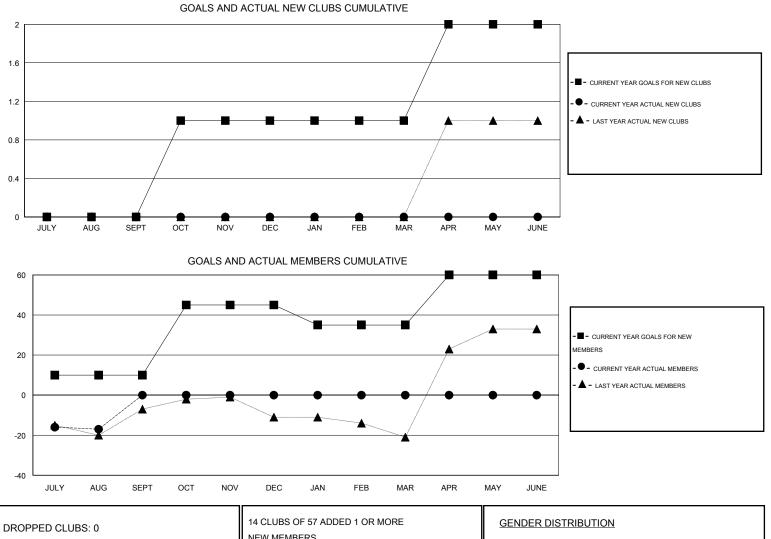

## GMT: THOMAS MATNEY

| LOCATION INDIANA |
|------------------|
|------------------|

|                       |                  | Clubs     |                  |                  | Members               |                    |                                     |                    |                  |  |
|-----------------------|------------------|-----------|------------------|------------------|-----------------------|--------------------|-------------------------------------|--------------------|------------------|--|
| RESULTS FOR 2016-2017 |                  |           |                  |                  | RESULTS FOR 2016-2017 |                    |                                     |                    |                  |  |
| QUARTER               | NEW CLUB<br>GOAL | NEW CLUBS | DROPPED<br>CLUBS | NET<br>GAIN/LOSS | QUARTER               | NEW MEMBER<br>GOAL | CHARTER AND<br>NEW MEMBERS<br>ADDED | DROPPED<br>MEMBERS | NET<br>GAIN/LOSS |  |
| JULY/AUG/SEPT         | 0                | 0         | 0                | 0                | JULY/AUG/SEPT         | 10                 | 25                                  | 42                 | -17              |  |
| OCT/NOV/DEC           | 1                | 0         | 0                | 0                | OCT/NOV/DEC           | 35                 | 0                                   | 0                  | 0                |  |
| JAN/FEB/MAR           | 0                | 0         | 0                | 0                | JAN/FEB/MAR           | -10                | 0                                   | 0                  | 0                |  |
| APR/MAY/JUNE          | 1                | 0         | 0                | 0                | APR/MAY/JUNE          | 25                 | 0                                   | 0                  | 0                |  |

| DROPPED CLUBS: 0 |       | 14 CLUBS OF 57 ADDED 1 OR MORE                             | GENDER DISTRIBUTION |                |          |
|------------------|-------|------------------------------------------------------------|---------------------|----------------|----------|
|                  |       | NEW MEMBERS                                                | MALE                | 1,142 (72.51%) |          |
|                  |       |                                                            | FEMALE              | 433 (27.49%)   |          |
| DROPPED MEMBERS  |       |                                                            |                     |                |          |
| DECEASED         | 6     | CLICK HERE FOR HEALTH                                      |                     |                |          |
| CLUB CANCELLED   | 0     | ASSESSMENT DATA                                            | FAMILY UNIT MEMBERS | 3              | 388      |
| OTHER            | 36    |                                                            | HEAD OF HOUSEHOLD   |                | 190      |
| TOTAL            | 42    |                                                            | NON-HEAD OF HOUSEH  | IOLD           | 198      |
| MDD0101          | @ Cam | -<br>wight 2010, Liona, Cluba, International, All Dights D | Decented            | Dee            | a 1 af 1 |